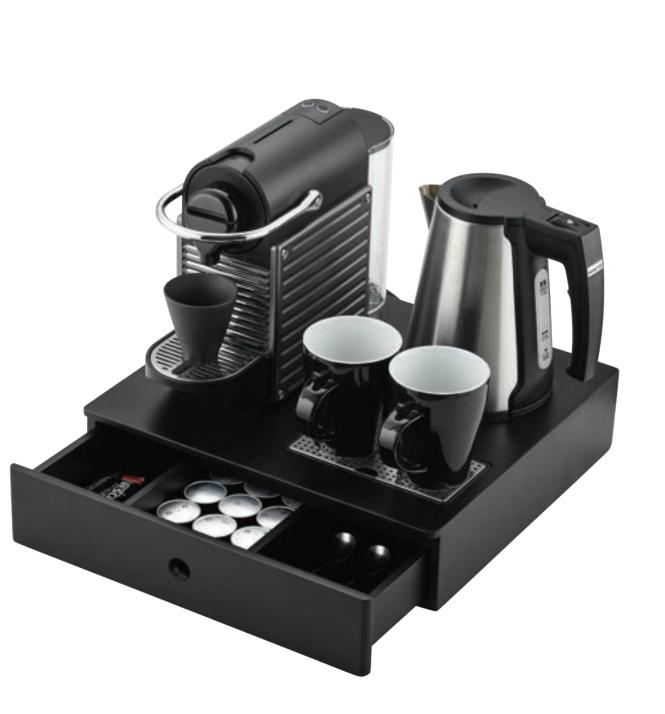

(Coffee Machine, Kettle, Cups & Ingredients NOT included)

## Winsford

Espresso Coffee Welcome Tray with Protective Spillage Tray

- ✤ Eco-Friendly First Grade Bamboo
- Removable Tray Prevents Spillage & Protects Surface
- ✤ Elegant Soft Contour Design
- → Stores Ingredients Neatly & Dust Free
- ✤ Drawer stores condiments 57mm high
- → Certified Food Grade
- Robust & Sturdy Construction
- ✤ Easy to clean smooth surface to wipe clean
- Neat & Tidy Condiments Presentation
- → Easy Slide In & Out Multiple Compartments Drawer
- > Drawer Stopper Spring retaining clip prevents intentional removal of drawer
- ➔ Tray Only Excludes Coffee Machine & Kettle
- Designed to fit most types of compact espresso machines

(Coffee Machine, Kettle, Cups & Ingredients NOT included)

Fit Most Types of Compact Espresso Machines

Elegant SOFT CONTOUR Design

Space Saving Ultra-Compact