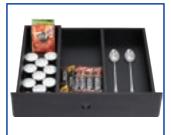

## Winsford

Espresso Coffee Welcome Tray with Protective Spillage Tray

- ✤ Eco-Friendly First Grade Bamboo
- Removable Tray Prevents Spillage & Protects Surface
- ✤ Elegant Soft Contour Design
- → Stores Ingredients Neatly & Dust Free
- ✤ Drawer stores condiments 57mm high
- → Certified Food Grade
- Robust & Sturdy Construction
- ✤ Easy to clean smooth surface to wipe clean
- Neat & Tidy Condiments Presentation
- → Easy Slide In & Out Multiple Compartments Drawer
- > Drawer Stopper Spring retaining clip prevents intentional removal of drawer
- ➔ Tray Only Excludes Coffee Machine & Kettle
- Designed to fit most types of compact espresso machines